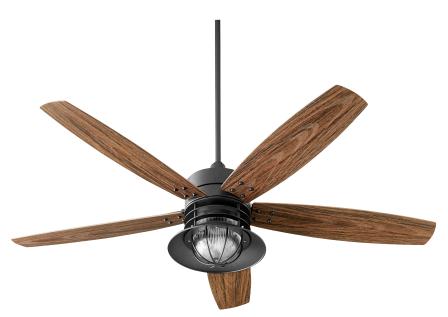

## **PORTICO**

## 14605-69

Portico 60-in Black Indoor/Outdoor Ceiling Fan (5-Blade)

| Project:      |  |
|---------------|--|
| Location:     |  |
| Fixture Type: |  |
| Catalog #:    |  |

| DETAILS       |            |
|---------------|------------|
| FINISH:       | Black      |
| MATERIAL:     | Steel      |
| BLADE FINISH: | Walnut     |
| LOCATION:     | Wet Listed |
| BLADES:       | 5          |